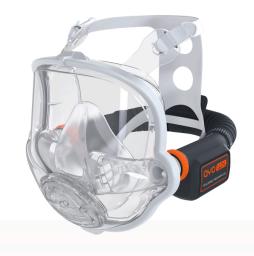

## **Aimwell AYO WX FFM PAPR Systems Overview**

#### Patented Around-neck Main Unit Structure

- An easily detachable and selectable Filter Unit located on the left side of the face with one end linking to the mask and the other end linking to the Power Unit.
- A selectable Power Unit having a flexible and soft tubelike blower section at the back of the neck for great comfort and a streamlined battery-installed control section at the right side of the face linking to the mask.
- A Guard Link protects the Main unit when not in use or during clearing. It also facilitates Flow Capacity Testing.
- Patented Push-fit & Twist-release connection allows quick connection and disconnection with the mask assembly.
- Battery is replaceable.
- Weight just under 550g (with a particulate filter and battery)