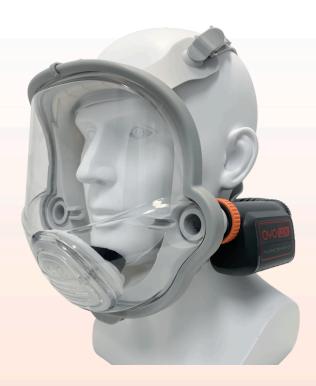

## Introducing AYO WX FFM-LF Loose-Fitting Full-Face Mask PAPR System

AYO WX FFM-LF – a loose-fitting full-face mask PAPR system within AYO WX around-neck modular PAPR series, comprising 3 systems:

| System Name                                                       | Item Code |
|-------------------------------------------------------------------|-----------|
| AYO WX FFM-LF Loose-Fitting Full-Face Mask PAPR System P-Standard | AP128     |
| AYO WX FFM-LF Loose-Fitting Full-Face Mask PAPR System P-Boost    | AP129     |
| AYO WX FFM-LF Loose-Fitting Full-Face Mask PAPR System Gas        | AP130     |

#### Low Profile and Secure Mask Assembly

- The exceptionally clear full-face mask is lightweight just around 450a.
- While compatible with most beards, the loose-fitting silicone fullface seal provides a better seal than traditional elastic fabric or neoprene seal.
- Pleasant airflow across the face feeling cooler in hot conditions.
- Easily replaceable Loose-fitting elastic face seal complements the silicone full-face seal, further reduces leaks from beards, and prevents dust from accumulating within beards.
- Suitable for most light to moderate exertion work or applications requiring a minimum protection factor of 500 (TH3) without fit testing.
- Innovative built-in speech-enhanced exhalation valve provides low exhalation resistance for comfort and better speech clarity over many other full-face masks on the market.
- The face shield has two air arms connected with the Main Unit located around the neck.
- The head harness has a unique clamping band for well-balanced support of the Main Unit.

#### Patented Around-neck Main Unit Structure

- An easily detachable and selectable Filter Unit located on the left side of the face with one end linking to the mask and the other end linking to the Power Unit.
- A selectable Power Unit having a flexible and soft tubelike blower section at the back of the neck for great comfort and a streamlined battery-installed control section at the right side of the face linking to the mask.
- A Guard Link protects the Main unit when not in use or during clearing. It also facilitates Flow Capacity Testing.
- Patented Push-fit & Twist-release connection allows quick connection and disconnection with the mask assembly.
- Battery is replaceable.
- Weight just under 550g (with a particulate filter and battery)