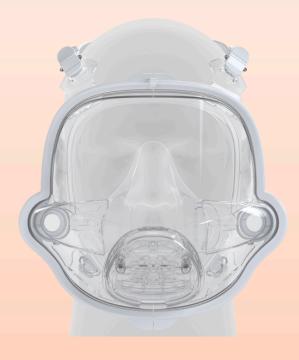

## Introducing AYO WX FFM-DS Double-Seal Full-Face Mask PAPR System

AYO WX FFM-DS – a double-seal tight-fitting full-face mask PAPR systems, within AYO WX around-neck modular PAPR series, comprising 3 systems:

AYO WX FFM-DS system is essentially built upon the AYO WX FFM-LF system, here are the similarities, differences, and additional features:

- The Main Unit and its options are identical to the AYO WX FFM-LF system.
- The face shield has the same structure as FFM-LF except it also contains a novel inner mask assembly that provides an independent breathing seal, and the loose-fitting kit is removed.
- Combining the silicone full-face seal, an innovative double-seal mask is created, it works as a tight-fitting mask and achieves better protection than traditional tight-fitting full-face mask PAPRs with only one independent seal; and it also provides a higher level of protection than most loose-fitting PAPRs, especially when negative pressure occurs during peak heavy breathing moments.
- Suitable for most light to high-exertion work or applications requiring a minimum protection factor of 2000 (P3/TM3) with fit testing.