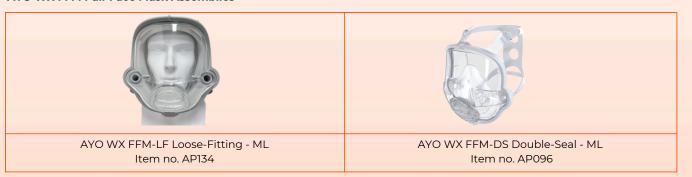

## **AYO WX FFM Full-Face Mask Assemblies**

## Introducing AYO WX FFM-LF Loose-Fitting Full-Face Mask PAPR System

AYO WX FFM-LF – a loose-fitting full-face mask PAPR system within AYO WX around-neck modular PAPR series, comprising 3 systems:

| System Name                                                       | Item Code |
|-------------------------------------------------------------------|-----------|
| AYO WX FFM-LF Loose-Fitting Full-Face Mask PAPR System P-Standard | AP128     |
| AYO WX FFM-LF Loose-Fitting Full-Face Mask PAPR System P-Boost    | AP129     |
| AYO WX FFM-LF Loose-Fitting Full-Face Mask PAPR System Gas        | AP130     |

## Introducing AYO WX FFM-DS Double-Seal Full-Face Mask PAPR System

AYO WX FFM-DS – a double-seal tight-fitting full-face mask PAPR systems, within AYO WX around-neck modular PAPR series, comprising 3 systems: