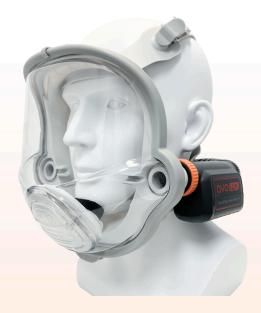

## Introducing AYO WX FFM-DS Double-Seal Full-Face Mask PAPR System

AYO WX FFM-DS – a double-seal tight-fitting full-face mask PAPR systems, within AYO WX around-neck modular PAPR series, comprising 3 systems:

AYO WX FFM-DS system is essentially built upon the AYO WX FFM-LF system, here are the similarities, differences, and additional features:

- The Main Unit and its options are identical to the AYO WX FFM-LF system.
- The face shield has the same structure as FFM-LF except it also contains a novel inner mask assembly that provides an independent breathing seal, and the loose-fitting kit is removed.
- Combining the silicone full-face seal, an innovative double-seal mask is created, it works as a tight-fitting mask and achieves better protection than traditional tight-fitting full-face mask PAPRs with only one independent seal; and it also provides a higher level of protection than most loose-fitting PAPRs, especially when negative pressure occurs during peak heavy breathing moments.
- Suitable for most light to high-exertion work or applications requiring a minimum protection factor of 2000 (P3/TM3) with fit testing.