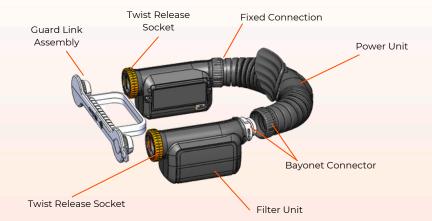

#### Patented Around-neck Main Unit Structure

- An easily detachable and selectable Filter Unit located on the left side of the face with one end linking to the mask and the other end linking to the Power Unit.
- A selectable Power Unit having a flexible and soft tubelike blower section at the back of the neck for great comfort and a streamlined battery-installed control section at the right side of the face linking to the mask.
- A Guard Link protects the Main unit when not in use or during clearing. It also facilitates Flow Capacity Testing.
- Patented Push-fit & Twist-release connection allows quick connection and disconnection with the mask assembly.
- Battery is replaceable.
- Weight just under 550g (with a particulate filter and battery)

## Filter Options and Replacement

- Particulate Filter Unit: contains a P3 Main Filter and pleated prefilters. The low-cost pre-filters protect the Main Filter from clogging by larger than 5um particles thus making the running cost low.
- Gas Filter Unit: contains a gas cartridge A1B1E1K1 and a P3 HEPA filter to form a combined filter.
- The particulate filters can be replaced by hand: the prefilter can be replaced immediately when the Sliding Door is removed; By opening the cases, the Main Filter can be replaced.
- The combined filters can be replaced by releasing the sliding button and opening the cases.