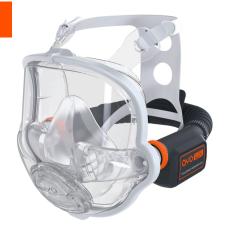

## Introducing AYO WX FFM-DS Double-Seal Full-Face Mask PAPR System

AYO WX FFM-DS – a double-seal tight-fitting full-face mask PAPR systems, within AYO WX around-neck modular PAPR series, comprising 3 systems:

AYO WX FFM-DS system is essentially built upon the AYO WX FFM-LF system, here are the similarities, differences, and additional features:

- The Main Unit and its options are identical to the AYO WX FFM-LF system.
- The face shield has the same structure as FFM-LF except it also contains a novel inner mask assembly that provides an independent breathing seal, and the loose-fitting kit is removed.
- Combining the silicone full-face seal, an innovative double-seal mask is created, it works as a tight-fitting mask and achieves better protection than traditional tight-fitting full-face mask PAPRs with only one independent seal; and it also provides a higher level of protection than most loose-fitting PAPRs, especially when negative pressure occurs during peak heavy breathing moments.
- Suitable for most light to high-exertion work or applications requiring a minimum protection factor of 2000 (P3/TM3) with fit testing.