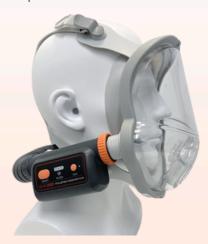

## Introducing AYO WX FFM-LF Loose-Fitting Full-Face Mask PAPR System

AYO WX FFM-LF – a loose-fitting full-face mask PAPR system within AYO WX around-neck modular PAPR series, comprising 3 systems:

| System Name                                                       | Item Code |
|-------------------------------------------------------------------|-----------|
| AYO WX FFM-LF Loose-Fitting Full-Face Mask PAPR System P-Standard | AP128     |
| AYO WX FFM-LF Loose-Fitting Full-Face Mask PAPR System P-Boost    | AP129     |
| AYO WX FFM-LF Loose-Fitting Full-Face Mask PAPR System Gas        | AP130     |

With the highest class PAPR P3 breathing protection, this series is designed for workers with beards without fit testing. They are suitable for light to moderate workloads in a wide range of protection, such as asbestos, silica dust, metalliferous dust, powder coating, coal dust, sawdust, and toxic gas protection, as well as face and eye protection.

#### Low Profile and Secure Mask Assembly

- The exceptionally clear full-face mask is lightweight just around 450a.
- While compatible with most beards, the loose-fitting silicone fullface seal provides a better seal than traditional elastic fabric or neoprene seal.
- Pleasant airflow across the face feeling cooler in hot conditions.
- Easily replaceable Loose-fitting elastic face seal complements the silicone full-face seal, further reduces leaks from beards, and prevents dust from accumulating within beards.
- Suitable for most light to moderate exertion work or applications requiring a minimum protection factor of 500 (TH3) without fit testing.
- Innovative built-in speech-enhanced exhalation valve provides low exhalation resistance for comfort and better speech clarity over many other full-face masks on the market.
- The face shield has two air arms connected with the Main Unit located around the neck.
- The head harness has a unique clamping band for well-balanced support of the Main Unit.