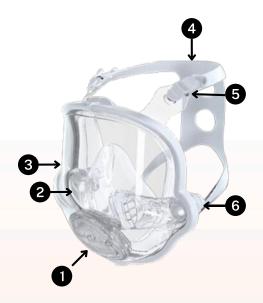

# PATENTED STRUCTURE: Push-fit & Twist-release Connection connects Full-face Assembly and Main Unit

- 1. Front Module Assembly
- 2. Inner Mask Assembly
- 3. Lens & Cushion Assembly
- 4. Head Strap Assembly
- 5. Fit Adjust Toggles Push-Fit Plug