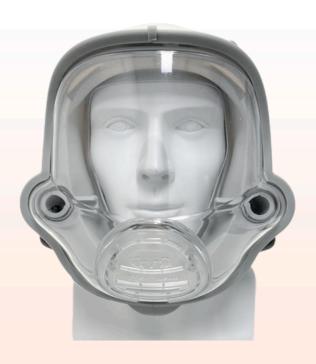

## Introducing AYO WX FFM-LF Loose-Fitting Full-Face Mask PAPR System

AYO WX FFM-LF – a loose-fitting full-face mask PAPR system within AYO WX around-neck modular PAPR series, comprising 3 systems:

| System Name                                                       | Item Code |
|-------------------------------------------------------------------|-----------|
| AYO WX FFM-LF Loose-Fitting Full-Face Mask PAPR System P-Standard | AP128     |
| AYO WX FFM-LF Loose-Fitting Full-Face Mask PAPR System P-Boost    | AP129     |
| AYO WX FFM-LF Loose-Fitting Full-Face Mask PAPR System Gas        | AP130     |

#### Low Profile and Secure Mask Assembly

- The exceptionally clear full-face mask is lightweight just around 450a.
- While compatible with most beards, the loose-fitting silicone fullface seal provides a better seal than traditional elastic fabric or neoprene seal.
- Pleasant airflow across the face feeling cooler in hot conditions.
- Easily replaceable Loose-fitting elastic face seal complements the silicone full-face seal, further reduces leaks from beards, and prevents dust from accumulating within beards.
- Suitable for most light to moderate exertion work or applications requiring a minimum protection factor of 500 (TH3) without fit testing.
- Innovative built-in speech-enhanced exhalation valve provides low exhalation resistance for comfort and better speech clarity over many other full-face masks on the market.
- The face shield has two air arms connected with the Main Unit located around the neck.
- The head harness has a unique clamping band for well-balanced support of the Main Unit.