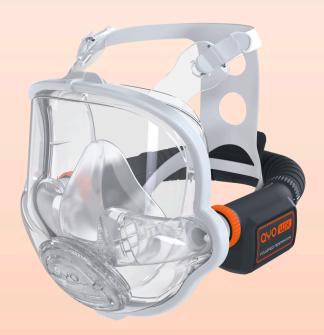

## Introducing AYO WX FFM-DS Double-Seal Full-Face Mask PAPR System

AYO WX FFM-DS – a double-seal tight-fitting full-face mask PAPR systems, within AYO WX around-neck modular PAPR series, comprising 3 systems:

AYO WX FFM-DS system is essentially built upon the AYO WX FFM-LF system, here are the similarities, differences, and additional features:

- The Main Unit and its options are identical to the AYO WX FFM-LF system.
- The face shield has the same structure as FFM-LF except it also contains a novel inner mask assembly that provides an independent breathing seal, and the loose-fitting kit is removed.
- Combining the silicone full-face seal, an innovative double-seal mask is created, it works as a tight-fitting mask and achieves better protection than traditional tight-fitting full-face mask PAPRs with only one independent seal; and it also provides a higher level of protection than most loose-fitting PAPRs, especially when negative pressure occurs during peak heavy breathing moments.
- Suitable for most light to high-exertion work or applications requiring a minimum protection factor of 2000 (P3/TM3) with fit testing.

#### Patented Around-neck Main Unit Structure

- An easily detachable and selectable Filter Unit located on the left side of the face with one end linking to the mask and the other end linking to the Power Unit.
- A selectable Power Unit having a flexible and soft tubelike blower section at the back of the neck for great comfort and a streamlined battery-installed control section at the right side of the face linking to the mask.
- A Guard Link protects the Main unit when not in use or during clearing. It also facilitates Flow Capacity Testing.
- Patented Push-fit & Twist-release connection allows quick connection and disconnection with the mask assembly.
- Battery is replaceable.
- Weight just under 550g (with a particulate filter and battery)